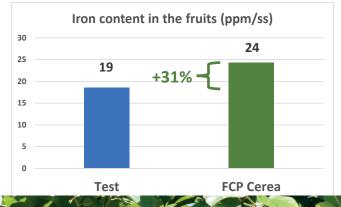

## Results of the field trials carried out in Emilia-Romagna in 2019

Place: Pievesestina (FC) - Variety: Jintao

Test: EDDHA iron-based chelate 5,5% (3% o,o; 1,9 o,p) dosage 24 kg/ha

Cerea FCP field trial: Nano.t Fe 2% total Iron dosage 14,4 kg/ha