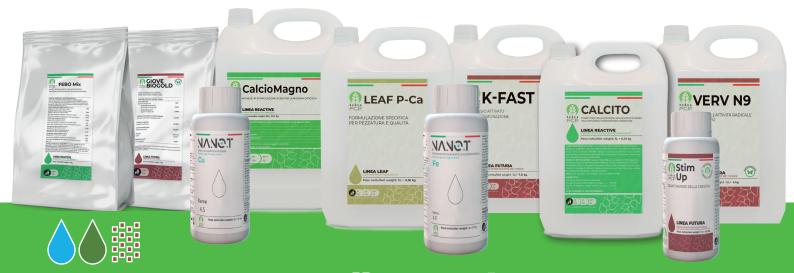

Nano.T Fe guarantees a constant availability of iron within the plant reducing the risk of iron chlorosis emergence and allowing an increase in photosynthetic activity, even in non-optimal conditions.

**Calcito** stimulates the rooting activity **enhancing nutrient absorption**, in particular calcium.

**Leaf P-Ca improves flowering and strengthens vegetal tissues**, while during the fruit set stage it contributes to fruit size.

**CalcioMagno** consistently improves **shelf-life and compactness** of fruits stimulating also photosynthesis thanks to calcium and magnesium content.

**Giove Bio Gold** has a **biostimulant and antistress action** (especially in warm periods) favouring a uniform sprouting of the plant.

**K-Fast** helps to **increase brix degree** and favours the ripening of buds and of the wood.

Grow well to eat better