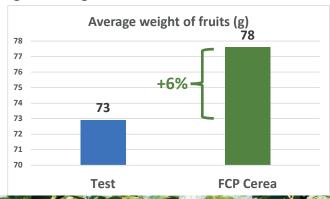

## Results of the field trials carried out in Emilia-Romagna in 2019

Place: Pievesestina (FC) - Variety: Jintao

Test: EDDHA iron-based chelate 5,5% (3% o,o; 1,9 o,p) dosage 24 kg/ha

Cerea FCP field trial: Nano.t Fe 2% total Iron dosage 14,4 kg/ha