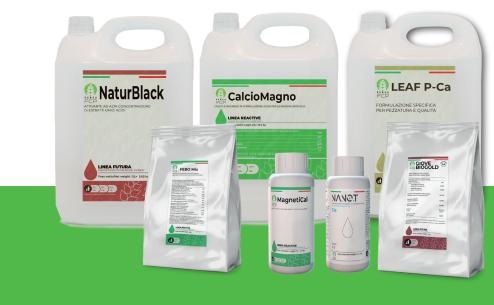

## Improving fruit set, sizing and conservability of the fruit

**LEAF P-CA** is a product with an acid pH made with phosphorus and calcium that activates and stimulates the root absorption.

**NANO.T FE** is characterized by the presence of micro-particle, that guarantee a costant intake of iron. It stimulates photosynthesis and contributes to prevent iron chlorosis.

**NATURBLACK**, **GIOVE BIO GOLD** and **FEBO MIX** promote abundant fruit set and bloomings, they sustain the plant in the event of environmental stress and help the photosynthesis.

**MAGNETICAL** and **CALCIOMAGNO** are rich in complexed calcium and magnesiumwith vegetal sugar and organic acids that prmote the sizing of the fruit and the concervability both on the plant and after the harvesting.